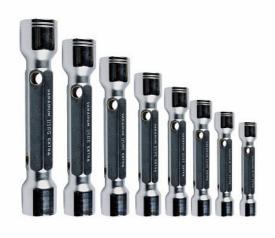

## **SET OF 8 TUBULAR SOCKET WRENCHES**

## 290 E/8

- 290 E 6x7-8x9-10x11-12x13-14x15-16x17-18x19-20x22 mm
- Supplied with drive bar 292/1
- Heavy-duty socket wrenches with hexagonal openings, manufactured from a forged hexagon, drilled across the full length
- Transverse holes for drive bar 292
- Hexagonal body to allow work with open ended wrenches
- Chrome plated finish